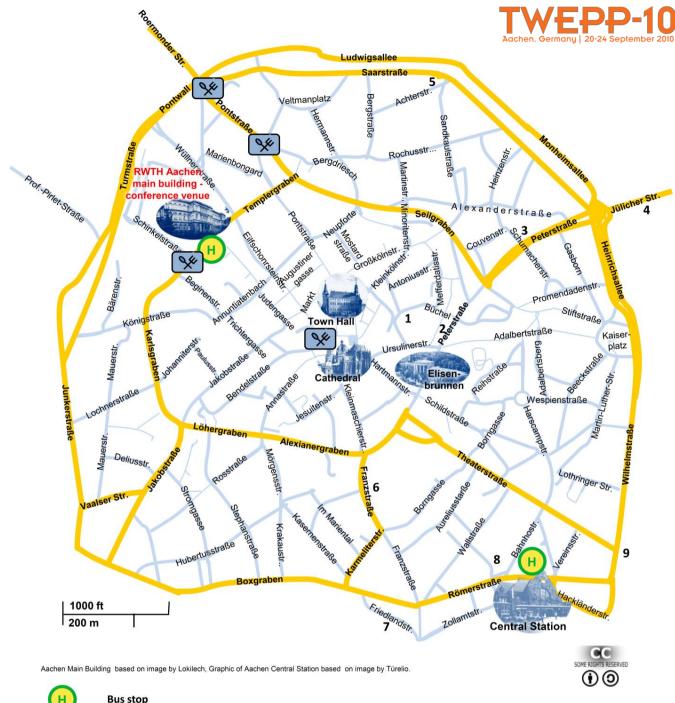

Street or place with many restaurants and snack bars

## Directions

The central city part of Aachen is small. The conference venue should be reachable by foot from practically all hotels. The central station is also in walking distance.

To go from central station to the conference place by bus, take bus line 13B, which leaves from the bus stop H2 in front of the station (you have to cross the big street). Leave the bus at the station "Technische Hochschule". It takes about 10 minutes.

To go back from the conference place to the central station, take bus line 13A.

## Hotels

- 1. Aquis Grana City Hotel, Büchel 32
- Mercure Hotel Aachen am Dom, Peterstraße 1 2.
- 3. Best Western Hotel Regence, Peterstraße 71
- 4. All Seasons Hotel Aachen City, Juelicher Str. 10-12
- 5. Hotel Lousberg, Saarstraße 108
- Hotel Benelux, Franzstraße 21 6.
- 7. Hotel Ibis Aachen Marschiertor, Friedland Straße 6-8
- 8. Hotel Stadtnah, Leydelstraße 2
- 9. Hotel Ibis Aachen Normaluhr, Zollernstraße